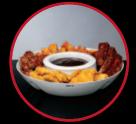

Model #15700

Fruit Fondue

**Cheese and Crackers** 

Can also be used for cold dips

**Barbequed Foods** 

For today's consumer who likes to entertain, Deni introduces the Heated Chip and Dip Tray. This unit will keep your hot dips warm and at the perfect temperature for long periods of time.

## Great For

- Cheese Dips
- Spinach Dips
- Artichoke Dips
- Warm Carmel
- Melted Chocolate
- Cocktail Sauce
- BBQ Sauce